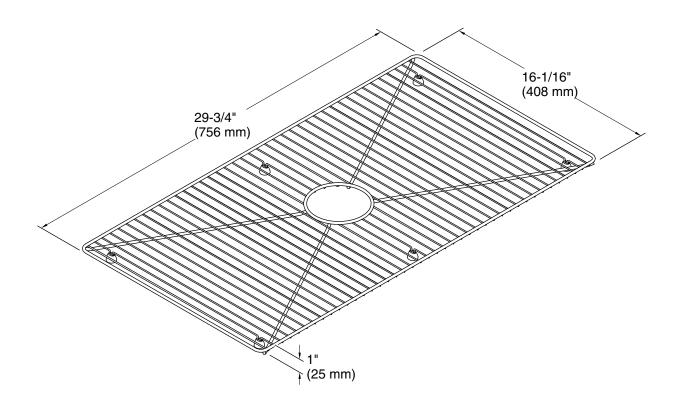

## **Technical Information**

All product dimensions are nominal.

Material: Stainless Steel