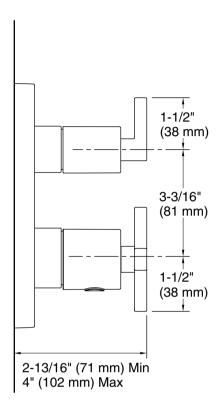

### Installation

Semi-recessed into wall

## Adapters, Rough-in and Extension Kits

1226019.ASM Range: 3-1/16" (78 mm) -3-1/16" (78 mm)

## **Technical Information**

All product dimensions are nominal.