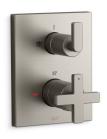

# Modulo™

Thermostatic bath & shower valve and trim with Lever and Cross handles

#### **Features**

- Lever and Cross handles
- Includes three-way diverter for control of bath and shower
- Red/blue indexing
- Temperature memory allows faucet to be turned on and off at the temperature set during prior usage