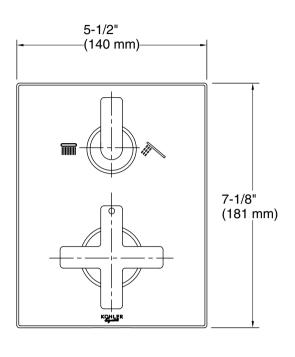

#### **Features**

- Lever and Cross handles
- Includes three-way diverter for control of bath and shower
- Red/blue indexing
- Temperature memory allows faucet to be turned on and off at the temperature set during prior usage

## **Technical Information**

All product dimensions are nominal.