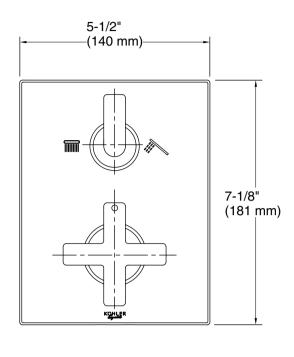

es three-way diverter for control of bath and shower
- Red/blue indexing
- Temperature memory allows faucet to be turned on and off at the temperature set during prior usage
- Coordinates with Components faucets, accessories, and showering components to complete your bathroom

### Material

- Premium metal construction
- KOHLER® finishes resist corrosion and tarnishing

# Technology

 Thermostatic technology automatically maintains temperature within +/- 0.4°C (+/- 0.72°F) during water pressure fluctuations

#### Installation

Semi-recessed into wall

# Adapters, Rough-in and Extension Kits

1226019.ASM Range: 3-1/16" (78 mm) -

3-1/16" (78 mm)



## Codes/Standards

Plumbing Standards **QB/T 2806** 

See website for detailed warranty information.





Lever & Cross handles

K-20936T-3





# **Technical Information**

All product dimensions are nominal.

### **Notes**

Install this product according to the installation instructions.