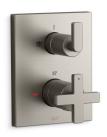

# Composed™ Modulo™

KOHLER. Faucets Thermostatic bath and shower valve and trim with Lever & Cross handles K-20936T-3

#### **Features**

- Lever and Cross handles
- Includes three-way diverter for control of bath and shower
- Red/blue indexing
- Temperature memory allows faucet to be turned on and off at the temperature set during prior usage
- Coordinates with Components faucets, accessories, and showering components to complete your bathroom