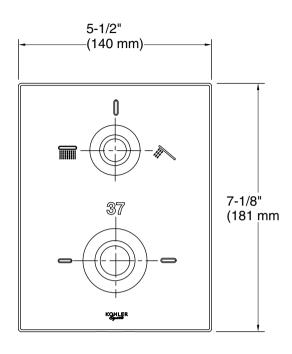

#### **Features**

- One knob handle for volume/temperature and one to adjust water outlet/flow
- Includes three-way diverter for control of bath and shower outlets
- Red/blue indexing
- Temperature memory allows faucet to be turned on and off at the temperature set during prior usage
- Coordinates with Composed faucets, accessories, and showering components to complete your bathroom

## **Technical Information**

All product dimensions are nominal.