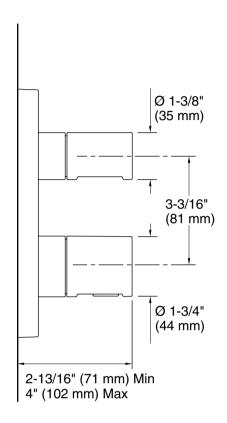

cludes three-way diverter for control of bath and shower outlets
- Red/blue indexing
- Temperature memory allows faucet to be turned on and off at the temperature set during prior usage
- Coordinates with Composed faucets, accessories, and showering components to complete your bathroom

#### Material

- Premium metal construction
- KOHLER® finishes resist corrosion and tarnishing

# Technology

 Thermostatic technology automatically maintains temperature within +/- 0.4°C (+/- 0.72°F) during water pressure fluctuations

## Installation

Semi-recessed into wall

# Adapters, Rough-in and Extension Kits

1226019.ASM Range: 3-1/16" (78 mm) -

3-1/16" (78 mm)



### Codes/Standards

Plumbing Standards **QB/T 2806** 

See website for detailed warranty information.





Round handles

K-20936T-9





## **Technical Information**

All product dimensions are nominal.