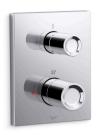

# Composed™ Modulo™

KOHLER Faucets Thermostatic bath and shower valve and trim with Round handles K-20936T-9

#### **Features**

- One knob handle for volume/temperature and one to adjust water outlet/flow
- Includes three-way diverter for control of bath and shower outlets
- Red/blue indexing
- Temperature memory allows faucet to be turned on and off at the temperature set during prior usage
- Coordinates with Composed faucets, accessories, and showering components to complete your bathroom