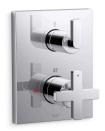

Modulo™ Thermostatic shower valve and trim with Lever & Cross handles K-20938T-3

## Features

- Lever and Cross handles
- Red/blue indexing
- Temperature memory allows faucet to be turned on and off at the temperature set during prior usage