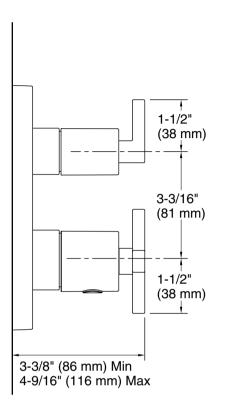

# KOHLER. Faucets

Modulo™ Thermostatic shower valve and trim with Lever & Cross handles K-20938T-3

**Technical Information** 

All product dimensions are nominal.