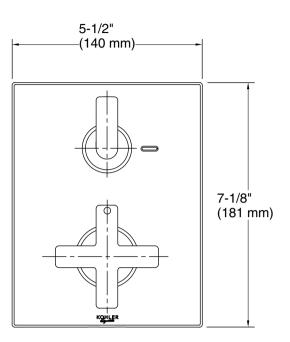

# KOHLER. Faucets

Modulo™ Thermostatic shower valve and trim with Lever & Cross handles K-20938T-3

**Technical Information** 

All product dimensions are nominal.