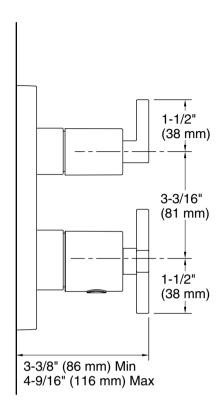

/blue indexing
- Temperature memory allows faucet to be turned on and off at the temperature set during prior usage
- Coordinates with Composed faucets, accessories, and showering components to complete your bathroom

#### Material

- Premium metal construction
- KOHLER® finishes resist corrosion and tarnishing

### Technology

 Thermostatic technology automatically maintains temperature within +/- 0.4°C (+/- 0.72°F) during water pressure fluctuations

#### Installation

Semi-recessed into wall

## Adapters, Rough-in and Extension Kits

1226034.asm Range: 2-11/16" (69 mm) - 2-11/16" (69 mm)



#### Codes/Standards

Plumbing Standards QB/T 2806

See website for detailed warranty information.





# Composed™ Modulo™

Thermostatic shower valve and trim with Lever & Cross handles K-20938T-3





## Technical Information

All product dimensions are nominal.

## **Notes**

Install this product according to the installation instructions.