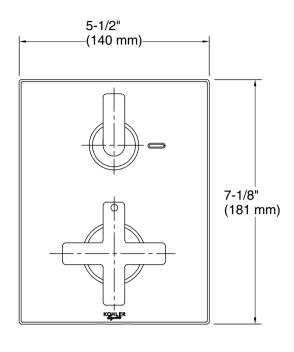

lue indexing
- Temperature memory allows faucet to be turned on and off at the temperature set during prior usage
- Coordinates with Composed faucets, accessories, and showering components to complete your bathroom

#### Material

- Premium metal construction
- KOHLER® finishes resist corrosion and tarnishing

### Technology

 Thermostatic technology automatically maintains temperature within +/- 0.4°C (+/- 0.72°F) during water pressure fluctuations

#### Installation

Semi-recessed into wall

## Adapters, Rough-in and Extension Kits

1226034.asm Range: 2-11/16" (69 mm) - 2-11/16" (69 mm)



#### Codes/Standards

Plumbing Standards QB/T 2806

See website for detailed warranty information.





# Composed™ Modulo™

Thermostatic shower valve and trim with Lever & Cross handles K-20938T-3





## Technical Information

All product dimensions are nominal.

## **Notes**

Install this product according to the installation instructions.