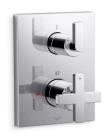

## Composed™ Modulo™

Thermostatic shower valve and trim with Lever & Cross handles

K-20938T-3

# Composed™ Modulo™

Thermostatic shower valve and trim with Lever & Cross handles K-20938T-3