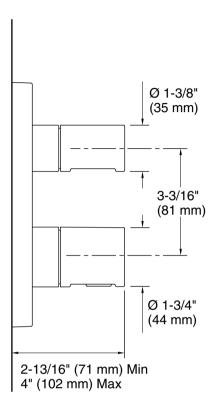

### Installation

Semi-recessed into wall

# **KOHLER**, Faucets

Modulo™ Thermostatic shower valve and trim with Round handles K-20938T-9

Technical Information

All product dimensions are nominal. Drain included: No