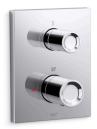

Modulo™ Thermostatic shower valve and trim with Round handles K-20938T-9

## Features

- One knob handle for volume/temperature and one to adjust water outlet/flow
- Red/blue indexing
- Temperature memory allows faucet to be turned on and off at the temperature set during prior usage