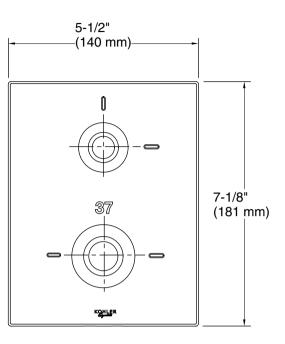

### Installation

Semi-recessed into wall

# **KOHLER**, Faucets

Modulo™ Thermostatic shower valve and trim with Round handles K-20938T-9

Technical Information

All product dimensions are nominal. Drain included: No