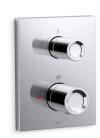

# Composed™ Modulo™

Thermostatic shower valve and trim with Round handles

K-20938T-9

#### **Features**

- One knob handle for volume/temperature and one to adjust water outlet/flow
- Red/blue indexing
- Temperature memory allows faucet to be turned on and off at the temperature set during prior usage
- Coordinates with Composed faucets, accessories, and showering components to complete your bathroom

### Installation

Semi-recessed into wall