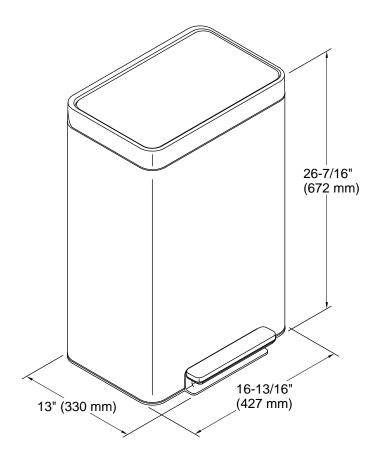

## **Technical Information**

All product dimensions are nominal.

Material: Stainless Steel