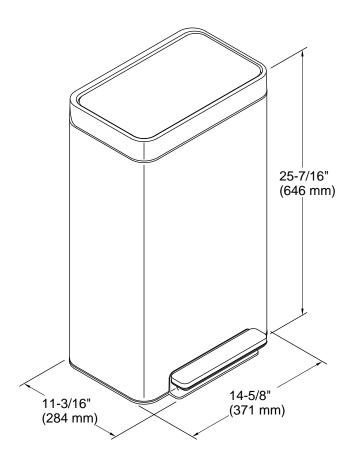

## **Technical Information**

All product dimensions are nominal.

Material: Stainless Steel