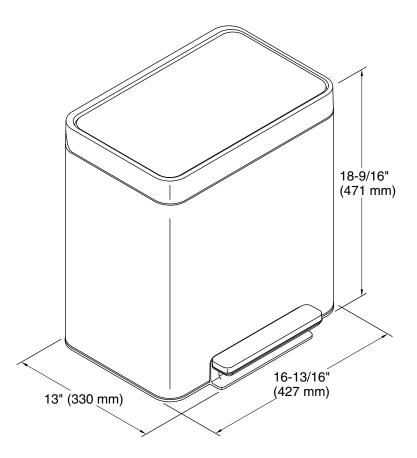

## **Technical Information**

All product dimensions are nominal.

Material: Stainless Steel