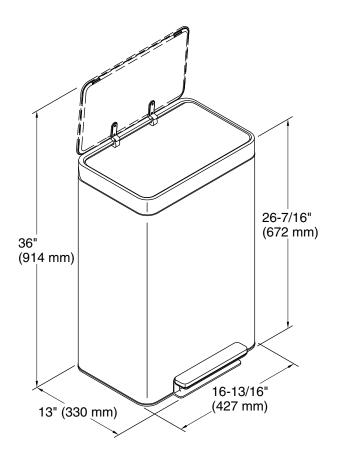

# **Technical Information**

All product dimensions are nominal.

Material: Stainless Steel