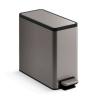

## Features

- Slim, elongated footprint perfect for small spaces, such as between a toilet and vanity
- Removable liner with built-in tabs that secure bag in place
- Fingerprint-resistant finish stays clean longer
- Hands-free operation with durable metal foot pedal
- Quiet-Close<sup>™</sup> lid closes gently and silently
- Space-saving profile fits snugly against wall or cabinets
- Hinge design protects wall from scuffs
- Removable plastic liner is easy to clean
- Cleans easily with a microfiber cloth. No need for chemicals or abrasives

## Material

 Available in Stainless Steel, Black Stainless Steel, and White & Stainless Steel