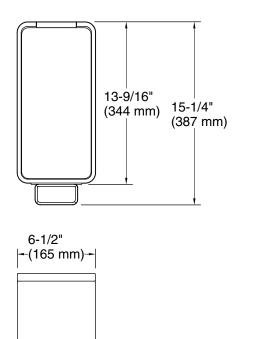

## **Technical Information**

All product dimensions are nominal. Material: Stainless Steel