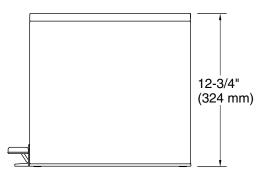

## **Technical Information**

All product dimensions are nominal. Material: Stainless Steel