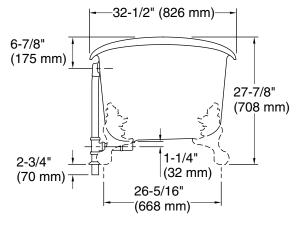

### **Technical Information**

All product dimensions are nominal.

Drain location: Center

Basin area, bottom: 48-15/16" x 24-3/4" (1243 mm x

629 mm)

Basin area, top: 58-11/16" x 27-13/16" (1491 mm x

706 mm)

Weight: 396.2 lbs (179.7 kg)

Minimum floor load: 90 lbs/ft² (439.4 kg/m²)

Water depth: 14-3/8" (366 mm)

Water capacity: 69 gal (261.2 L)

Template: 1344921-7, not required, included