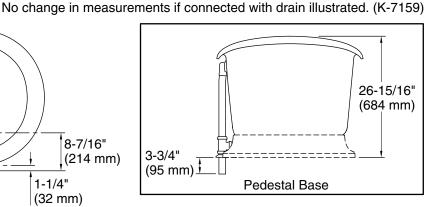

#### Installation

- Freestanding
- Requires K-7159 drain (sold separately)
- Requires K-204 ball-and-claw feet (sold separately)

## **Required Products/Accessories**

 $\mbox{K-204}$  ball-and-claw feet  $\mbox{K-7159}$  1-1/2" pop-up bath drain for freestanding baths

K-20027 bath base for freestanding bath K-7159 1-1/2" pop-up bath drain for freestanding baths