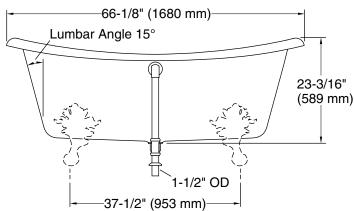

### **Technical Information**

All product dimensions are nominal.

Drain location: Center

Basin area, bottom: 48-15/16" x 24-3/4" (1243 mm x

629 mm)

Basin area, top: 58-11/16" x 27-13/16" (1491 mm x

706 mm)

Weight: 396.2 lbs (179.7 kg)

Minimum floor load: 90 lbs/ft² (439.4 kg/m²)

Water depth: 14-3/8" (366 mm)

Water capacity: 69 gal (261.2 L)

Template: 1344921-7, not required, included