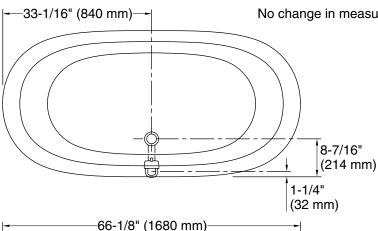

### **Technical Information**

All product dimensions are nominal.

Drain location: Center

Basin area, bottom: 48-15/16" x 24-3/4" (1243 mm x

629 mm)

Basin area, top: 58-11/16" x 27-13/16" (1491 mm x

706 mm)

Weight: 396.2 lbs (179.7 kg)

Minimum floor load: 90 lbs/ft² (439.4 kg/m²)

Water depth: 14-3/8" (366 mm)

Water capacity: 69 gal (261.2 L)

Template: 1344921-7, not required, included