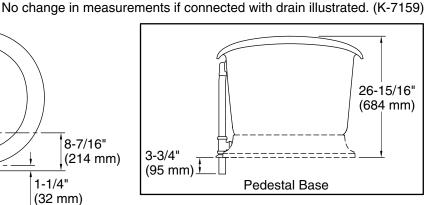

#### Installation

- Freestanding
- Requires K-7159 drain (sold separately)
- Requires K-204 ball-and-claw feet (sold separately)

### **Required Products/Accessories**

K-204 ball-and-claw feet K-7159 1-1/2" pop-up bath drain for freestanding baths

K-20027 bath base for freestanding bath K-7159 1-1/2" pop-up bath drain for freestanding baths

#### **Technical Information**

All product dimensions are nominal.

Drain location: Center

Basin area, bottom: 48-15/16" x 24-3/4" (1243 mm x

629 mm)

Basin area, top: 58-11/16" x 27-13/16" (1491 mm x

706 mm)