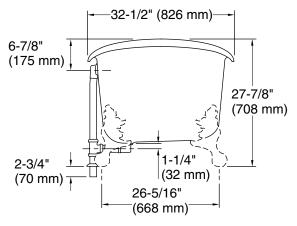

#### **Technical Information**

All product dimensions are nominal.

Drain location: Center

Basin area, bottom: 48-15/16" x 24-3/4" (1243 mm x

629 mm)

Basin area, top: 58-11/16" x 27-13/16" (1491 mm x

706 mm)

Weight: 396.2 lbs (179.7 kg)

Minimum floor load: 90 lbs/ft² (439.4 kg/m²)

Water depth: 14-3/8" (366 mm)

Water capacity: 90 gal (340.7 L)

Template: 1344921-7, not required, included