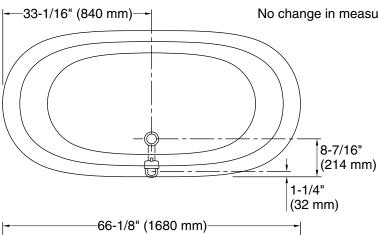

#### **Technical Information**

All product dimensions are nominal.

Drain location: Center

Basin area, bottom: 48-15/16" x 24-3/4" (1243 mm x

629 mm)

Basin area, top: 58-11/16" x 27-13/16" (1491 mm x

706 mm)