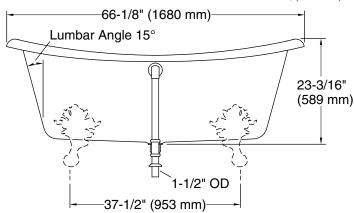

#### **Features**

- Freestanding design creates a striking focal point in your bathing area
- Integral lumbar support on both ends
- Safeguard® slip-resistant surface provides excellent traction underfoot
- Painted exterior in Spring Green
- Coordinates with other products in the Artifacts collection

#### **Technical Information**

All product dimensions are nominal.

Drain location: Center

Basin area, bottom: 48-15/16" x 24-3/4" (1243 mm x

629 mm)

Basin area, top: 58-11/16" x 27-13/16" (1491 mm x

706 mm)

Weight: 396.2 lbs (179.7 kg)

Minimum floor load: 90 lbs/ft² (439.4 kg/m²)

Water depth: 14-3/8" (366 mm)

Water capacity: 90 gal (340.7 L)

Template: 1344921-7, not required, included