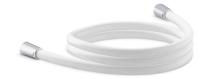

## Statement® 60" shower hose K-21049-V0

#### Features

- 60" (1524 mm) hose length
- Swivel base helps reach target areas
- For use with a handshower (sold separately)
- Hose fittings in contrasting finish

#### Material

- Hose is a durable, flexible polymer blend with soft-touch finish for a hassle-free drape
- KOHLER finishes resist corrosion and tarnishing

ADA OBC

Codes/Standards ADA ICC/ANSI A117.1 OBC