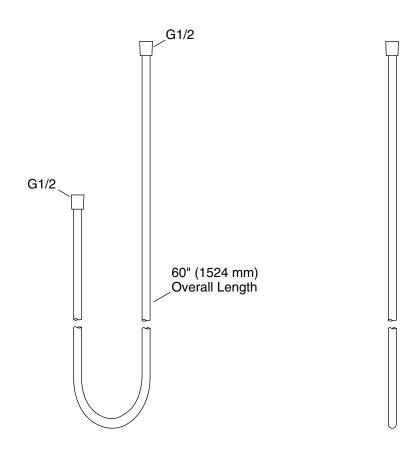

## Statement® 60" shower hose K-21049-V0

#### Features

- 60" (1524 mm) hose length
- Swivel base helps reach target areas
- For use with a handshower (sold separately)
- Hose fittings in contrasting finish

### Technical Information

All product dimensions are nominal. **Spout:** 