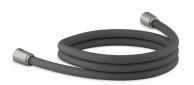

### **KOHLER**, Faucets

Statement® 60" shower hose K-21049

#### **Features**

- 60" (1524 mm) hose length
- Swivel base helps reach target areas
- For use with a handshower (sold separately)
- Finish-matched hose fittings

#### Material

- Hose is a durable, flexible polymer blend with soft-touch finish for a hassle-free drape
- Brass thread connection
- KOHLER® finishes resist corrosion and tarnishing