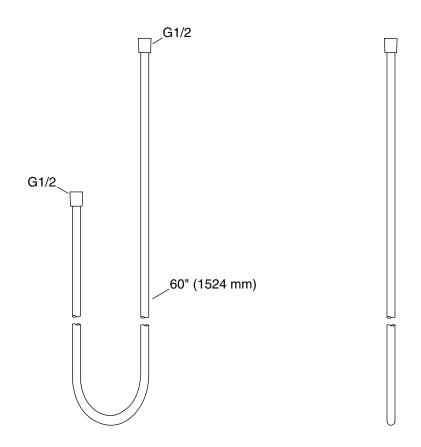

#### **Features**

- 60" (1524 mm) hose length
- Swivel base helps reach target areas
- For use with a handshower (sold separately)
- Finish-matched hose fittings

#### **Technical Information**

All product dimensions are nominal.

Drain included: No

Handshower:

Rated maximum 0 gal/min (0 l/min)

flow: