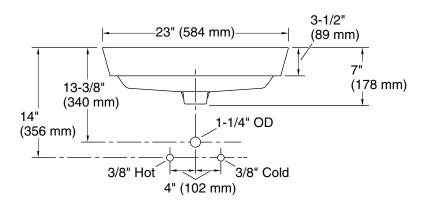

# Falling Gently by ELLE

23" rectangular semi-recessed vessel bathroom sink K-21060-AE1

# **Falling Gently by ELLE**

23" rectangular semi-recessed vessel bathroom sink K-21060-AE1

Recommended ADA Installation

## **Technical Information**

All product dimensions are nominal.

Min. base cabinet 27" (686 mm)

width:

Drain hole: 1-3/4" (45 mm)

Template: 1483026-7, required, included