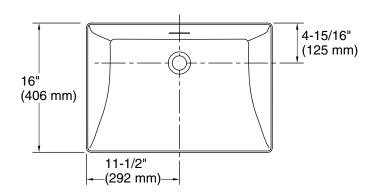

# Falling Gently by ELLE

23" rectangular semi-recessed vessel bathroom sink K-21060-AE1

# **Falling Gently by ELLE**

23" rectangular semi-recessed vessel bathroom sink K-21060-AE1

Recommended ADA Installation

## **Technical Information**

All product dimensions are nominal.

Min. base cabinet 27" (686 mm)

width:

Drain hole: 1-3/4" (45 mm)

Template: 1483026-7, required, included