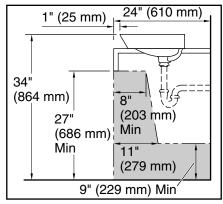

# **Falling Gently by ELLE**

23" rectangular semi-recessed vessel bathroom sink K-21060-AE1

Recommended ADA Installation

## Installation

Semi-recessed vessel

ADA CSA B651 OBC

#### **Notes**

Install this product according to the installation instructions.

ADA, OBC, CSA B651 compliant when installed to the specific requirements of these regulations.