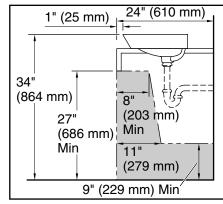

# Flora Tropical by Ananda Nahú Brazn®

23" rectangular semi-recessed vessel bathroom sink K-21060-AE2

Recommended ADA Installation

### Installation

Semi-recessed vessel

ADA CSA B651 OBC