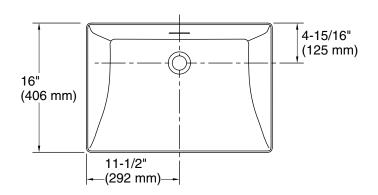

# Flora Tropical by Ananda Nahú Brazn®

23" rectangular semi-recessed vessel bathroom sink K-21060-AE2

## **Technical Information**

All product dimensions are nominal.

Min. base cabinet 27" (686 mm)

width:

Drain hole: 1-3/4" (45 mm)

Template: 1483026-7, required, included