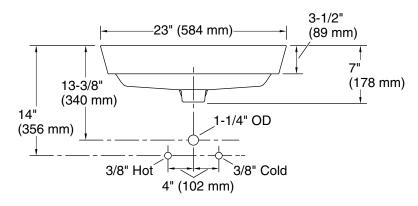

## **Technical Information**

All product dimensions are nominal.

Min. base cabinet 27" (686 mm)

width:

Drain hole: 1-3/4" (45 mm)

Template: 1483026-7, required, included