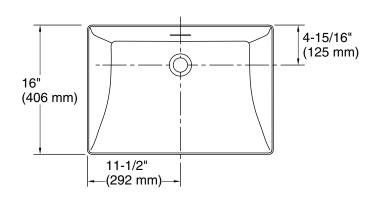

# A World on Strings by Ziling Wang Brazn®

23" rectangular semi-recessed vessel bathroom sink K-21060-AE4

Recommended ADA Installation

### **Technical Information**

All product dimensions are nominal.

Min. base cabinet 27" (686 mm)

width:

With overflow: Yes

Drain hole: 1-3/4" (45 mm)

Template: 1483026-7, required, included