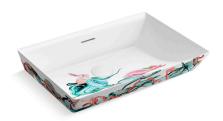

# A World on Strings by Ziling Wang Brazn®

23" rectangular semi-recessed vessel bathroom sink K-21060-AE4

#### **Features**

- Produced in collaboration with innovative contemporary fine artist, Ziling Wang
- Rectangular basin
- With overflow
- Brass drain and color-matched brass drain cover
- No faucet holes; requires counter-mount faucet with lift rod

#### Material

Fireclay