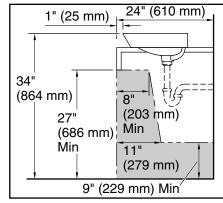

# A World on Strings by Ziling Wang Brazn®

23" rectangular semi-recessed vessel bathroom sink K-21060-AE4

Recommended ADA Installation

### Installation

Semi-recessed vessel

ADA CSA B651 OBC

#### **Notes**

Install this product according to the installation instructions

ADA, OBC, CSA B651 compliant when installed to the specific requirements of these regulations.