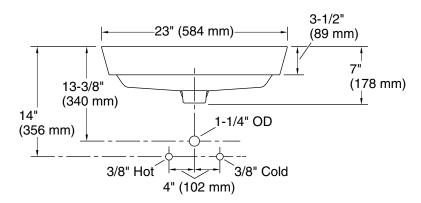

### **Technical Information**

All product dimensions are nominal.

Min. base cabinet 27" (686 mm)

width:

With overflow: Yes

Drain hole: 1-3/4" (45 mm)

Template: 1483026-7, required, included