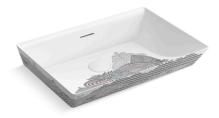

# Aranya Brazn™

584 mm rectangular vessel bathroom sink K-21060IN-AE3

## Features

- Produced in collaboration with Madhubani line drawing artist, Pushpa Kumari
- Rectangular basin
- With overflow
- Brass drain and color-matched brass drain cover
- No faucet holes; requires wall- or counter-mount faucet

### Material

Vitreous china

### Installation

- Semi-recessed vessel
- Requires countertop cutout

Codes/Standards None Applicable