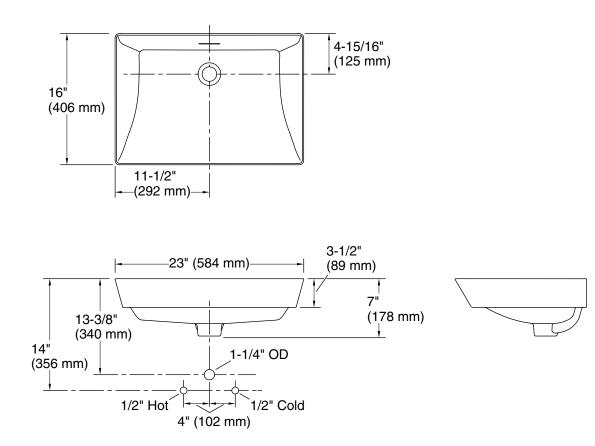

# **Technical Information**

All product dimensions are nominal.Min. base cabinet<br/>width:27" (686 mm)<br/>(686 mm)Drain hole:1-3/4" (45 mm)Template:1483026-7, required, included