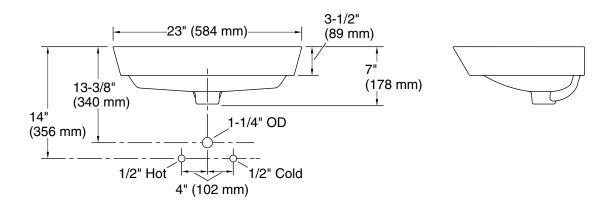

# A World on Strings by Ziling Wang

584 mm rectangular vessel bathroom sink K-21060IN-AE4

### **Features**

- Produced in collaboration with innovative contemporary fine artist, Ziling Wang
- Rectangular basin
- With overflow
- Brass drain and color-matched brass drain cover
- No faucet holes; requires wall- or counter-mount faucet

## **Technical Information**

All product dimensions are nominal.

Min. base cabinet 27" (686 mm)

width:

Drain hole: 1-3/4" (45 mm)

Template: 1483026-7, required, included