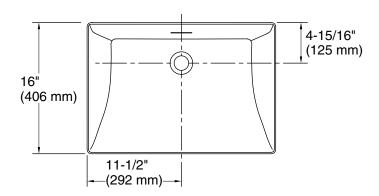

# A World on Strings by Ziling Wang

584 mm rectangular vessel bathroom sink K-21060IN-AE4

### **Features**

- Produced in collaboration with innovative contemporary fine artist, Ziling Wang
- Rectangular basin
- With overflow
- Brass drain and color-matched brass drain cover
- No faucet holes; requires wall- or counter-mount faucet

## **Technical Information**

All product dimensions are nominal.

Min. base cabinet 27" (686 mm)

width:

Drain hole: 1-3/4" (45 mm)

Template: 1483026-7, required, included