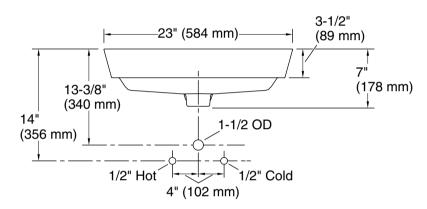

## Falling Gently by ELLE Brazn™

584 mm rectangular vessel bathroom sink

K-21060X-AE1

#### **Technical Information**

All product dimensions are nominal.

Installation: Vessel

Min. base cabinet 27" (686 mm)

width:

Drain hole: 1-3/4" (45 mm)

Template: 1483026-7, required, included