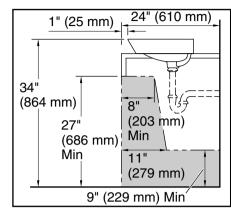

## Falling Gently by ELLE Brazn™

584 mm rectangular vessel bathroom sink K-21060X-AE1

Recommended ADA Installation

#### **Technical Information**

All product dimensions are nominal.

Installation: Vessel

Min. base cabinet 27" (686 mm)

width:

Drain hole: 1-3/4" (45 mm)

Template: 1483026-7, required, included