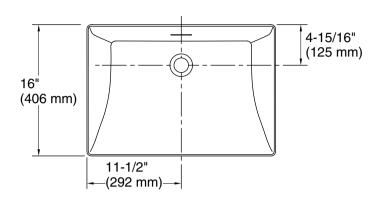

## Falling Gently by ELLE Brazn™

584 mm rectangular vessel bathroom sink

K-21060X-AE1

#### **Technical Information**

All product dimensions are nominal.

Installation: Vessel

Min. base cabinet 27" (686 mm)

width:

Drain hole: 1-3/4" (45 mm)

Template: 1483026-7, required, included