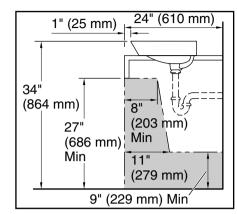

# Aranya by Pushpa Kumari Brazn™

584 mm rectangular vessel bathroom sink K-21060X-AE3

Recommended ADA Installation