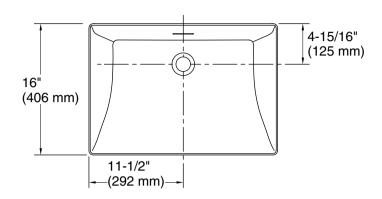

# Aranya by Pushpa Kumari Brazn™

584 mm rectangular vessel bathroom sink K-21060X-AE3

# **Technical Information**

All product dimensions are nominal.

Installation: Vessel

Min. base cabinet 27" (686 mm)

width:

Drain hole: 1-3/4" (45 mm)

Template: 1483026-7, required, included