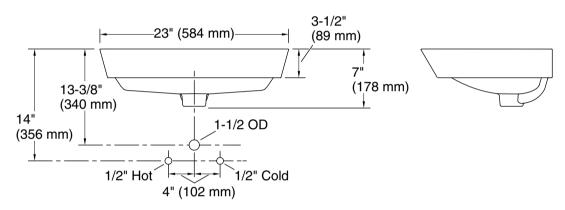

# Aranya by Pushpa Kumari Brazn™

584 mm rectangular vessel bathroom sink K-21060X-AE3

# **Technical Information**

All product dimensions are nominal.

Installation: Vessel

Min. base cabinet 27" (686 mm)

width:

Drain hole: 1-3/4" (45 mm)

Template: 1483026-7, required, included