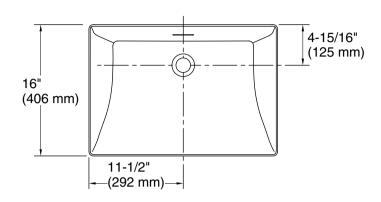

#### **Technical Information**

All product dimensions are nominal.

Installation: Vessel

Min. base cabinet 27" (686 mm)

width:

Drain hole: 1-3/4" (45 mm)

Template: 1483026-7, required, included