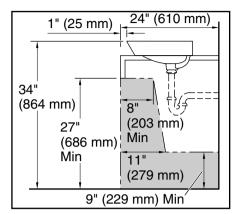

# A World on Strings by Ziling Wang Brazn™

584 mm rectangular vessel bathroom sink **K-21060X-AE4** 

Recommended ADA Installation