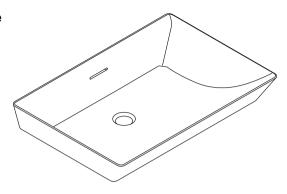

## A World on Strings by Ziling Wang Brazn™

584 mm rectangular vessel bathroom sink K-21060X-AE4

#### **Features**

- Produced in collaboration with innovative contemporary fine artist, Ziling Wang
- Rectangular basin
- With overflow
- Brass drain and color-matched brass drain cover
- No faucet holes; requires wall- or counter-mount faucet

#### Material

Vitreous china

#### Installation

- Semi-recessed vessel
- Requires countertop cutout