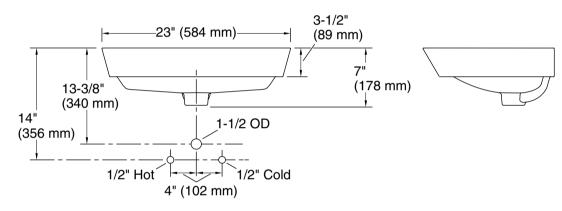

#### **Technical Information**

All product dimensions are nominal.

Installation: Vessel

Min. base cabinet 27" (686 mm)

width:

Drain hole: 1-3/4" (45 mm)

Template: 1483026-7, required, included