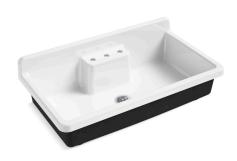

# **Farmstead®**

45" top-/wall-mount single-bowl workstation farmhouse kitchen sink

K-21103-3HP5

#### **Features**

- Black underside finish
- Single bowl
- 9" (229 mm) depth provides generous workspace
- Three faucet holes
- Integral apron and backsplash
- Includes walnut cutting board, multipurpose grated rack, utility rack, utility rack with soaking cup, left and right sink racks, and towel bar

#### Material

- Acid-resistant enamel finish
- KOHLER® enameled cast iron