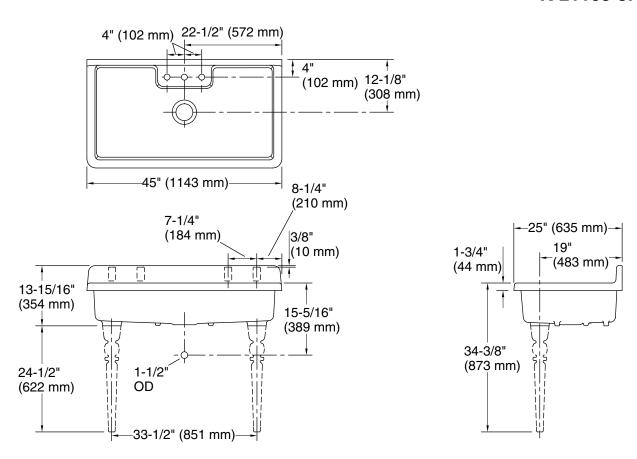

## **Technical Information**

All product dimensions are nominal.

Basin configuration: Single Bowl

Length: 41-1/4" (1048 mm) Bowl area (Only):

> Width: 21-5/8" (549 mm) Bowl depth: 9" (229 mm) Water depth: 9" (229 mm)

Drain hole: 3-7/8" (98 mm)

Template: 1327839-7, required, included