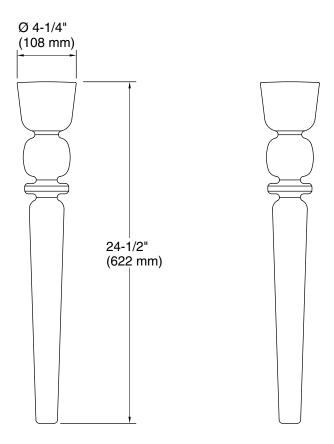

#### **Technical Information**

All product dimensions are nominal. Material: KOHLER® Enameled Cast Iron