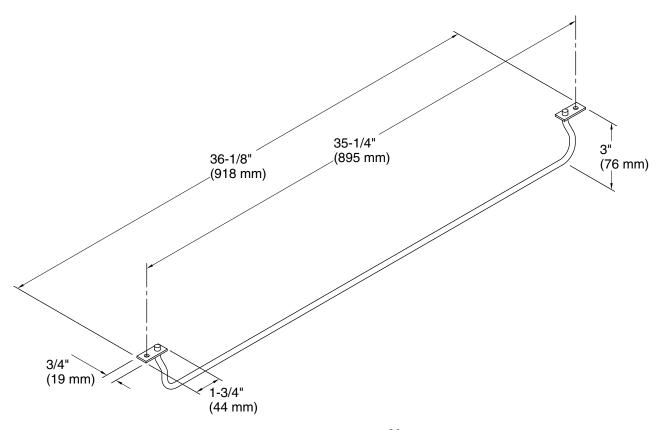

# **Technical Information**

All product dimensions are nominal.

Material: Stainless Steel