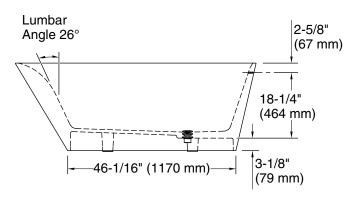

### **Features**

- Produced in collaboration with street and graffiti artist, ELLE
- Freestanding design creates a striking focal point in your bathing area
- 18" (457 mm) depth offers a deep soaking experience
- Integral lumbar support
- Slotted overflow allows for deep soaking
- Center toe-tap drain color-matched to the bath

## **Technical Information**

All product dimensions are nominal.

Drain location: Center

Weight: 312.4 lbs (141.7 kg)

Water depth: 18" (457 mm)
Water capacity: 82.22 gal (311.2 L)