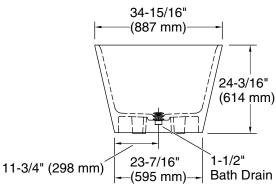

## **Included Components**

1381626-0 Drain Assembly, White

Codes/Standards CSA B45.5/IAPMO Z124 ASTM E162

ASTM E662

KOHLER® Plastic Baths and Shower Bases Lifetime Limited Warranty

See website for detailed warranty information.

## **Technical Information**

All product dimensions are nominal.

Drain location: Center

Weight: 312.4 lbs (141.7 kg)

Water depth: 18" (457 mm)
Water capacity: 82.22 gal (311.2 L)