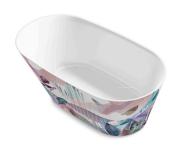

# Falling Gently by ELLE

66" x 35" freestanding bath **K-21388-AE1** 

### **Features**

- Produced in collaboration with street and graffiti artist, ELLE
- Freestanding design creates a striking focal point in your bathing area
- 18" (457 mm) depth offers a deep soaking experience
- Integral lumbar support
- Slotted overflow allows for deep soaking
- Center toe-tap drain color-matched to the bath