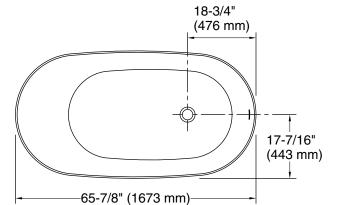

## **Technical Information**

All product dimensions are nominal.

Drain location: Center

Weight: 312.4 lbs (141.7 kg)

Water depth: 18" (457 mm)
Water capacity: 82.22 gal (311.2 L)