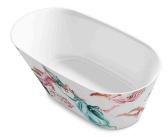

# A World on Strings by Ziling Wang Brazn®

66" x 35" freestanding bath K-21388-AE4

#### Features

- Produced in collaboration with innovative contemporary fine artist, Ziling Wang
- Freestanding design creates a striking focal point in your bathing area
- 18" (457 mm) depth offers a deep soaking experience
- Integral lumbar support
- Slotted overflow allows for deep soaking
- Center toe-tap drain color-matched to the bath