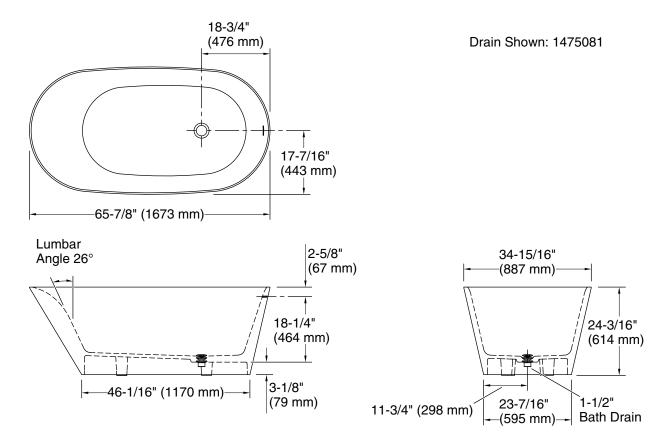

# A World on Strings by Ziling Wang Brazn®

66" x 35" freestanding bath K-21388-AE4

#### **Technical Information**

All product dimensions are nominal.Drain location:CenterWeight:312.4 lbs (141.7 kg)Water depth:18" (457 mm)