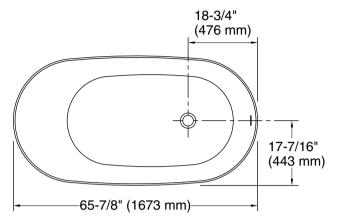

## **Technical Information**

All product dimensions are nominal.

Installation: Freestanding

Drain location: Center

Weight: 312.4 lbs (141.7 kg)

Water depth: 18" (457 mm)