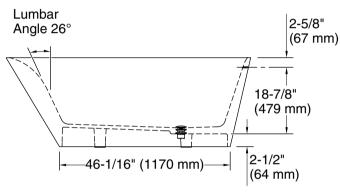

#### **Features**

- Produced in collaboration with street and graffiti artist, ELLE
- Freestanding design creates a striking focal point in your bathing area
- 18" (457 mm) depth offers a deep soaking experience
- Integral lumbar support
- Slotted overflow allows for deep soaking
- Center toe-tap drain color-matched to the bath

## **Technical Information**

All product dimensions are nominal.

Installation: Freestanding

Drain location: Center

Weight: 312.4 lbs (141.7 kg)

Water depth: 18" (457 mm)