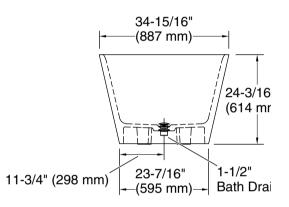

## **Included Components**

Additional Components: 1396777-0 (Drain Assy)

## **Technical Information**

All product dimensions are nominal.

Installation: Freestanding

Drain location: Center

Weight: 312.4 lbs (141.7 kg)

Water depth: 18" (457 mm)