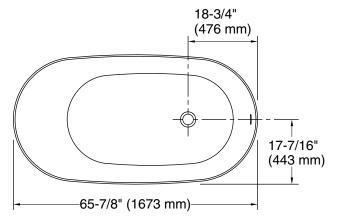

#### **Technical Information**

All product dimensions are nominal.

Drain location: Center

Weight: 312.4 lbs (141.7 kg)

Water depth: 18" (457 mm)

### **Notes**

Measure your actual product for rough-in details.

Install this product according to the installation instructions.

The hot water supply should be 70% of the capacity of the bath or greater. Installations will vary.