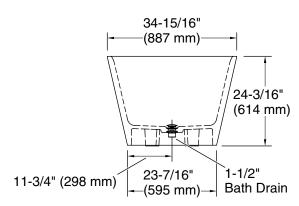

## **Included Components**

1396777 Drain Assembly

#### **Technical Information**

All product dimensions are nominal.

Drain location: Center

Weight: 312.4 lbs (141.7 kg)

Water depth: 18" (457 mm)

### **Notes**

Measure your actual product for rough-in details.

Install this product according to the installation instructions.

The hot water supply should be 70% of the capacity of the bath or greater. Installations will vary.