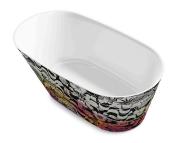

## Flora Tropical by Ananda Nahú

1673 mm x 887 mm freestanding bath K-21388T-AE2

#### **Features**

- Produced in collaboration with multicultural street artist and muralist. Ananda Nahú
- Freestanding design creates a striking focal point in your bathing area
- 18" (457 mm) depth offers a deep soaking experience
- Integral lumbar support
- Slotted overflow allows for deep soaking
- Center toe-tap drain color-matched to the bath

# Flora Tropical by Ananda Nahú

1673 mm x 887 mm freestanding bath **K-21388T-AE2** 

Drain Shown: 1396777