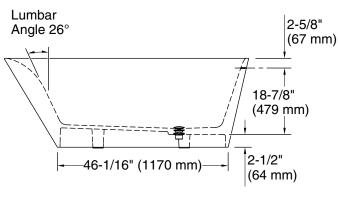

#### **Features**

- Produced in collaboration with multicultural street artist and muralist. Ananda Nahú
- Freestanding design creates a striking focal point in your bathing area
- 18" (457 mm) depth offers a deep soaking experience
- Integral lumbar support
- Slotted overflow allows for deep soaking
- Center toe-tap drain color-matched to the bath

#### **Technical Information**

All product dimensions are nominal.

Drain location: Center

Weight: 312.4 lbs (141.7 kg)

Water depth: 18" (457 mm)

### **Notes**

Measure your actual product for rough-in details.

Install this product according to the installation instructions.

The hot water supply should be 70% of the capacity of the bath or greater. Installations will vary.