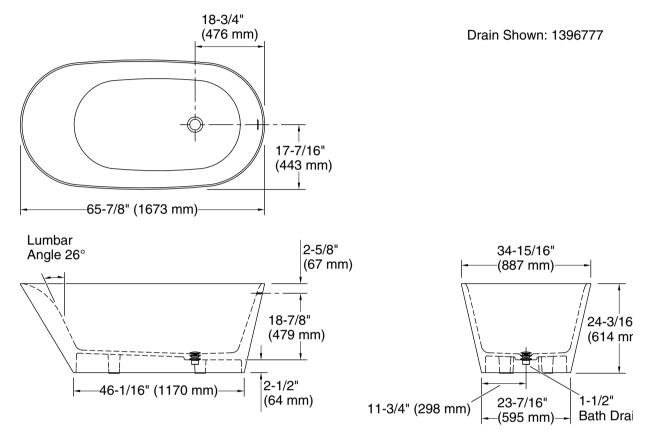

## Flora Tropical by Ananda Nahú Brazn™

1673 mm x 887 mm freestanding bath K-21388T-AE2

## **Technical Information**

| All product dimensions are nominal. |                      |
|-------------------------------------|----------------------|
| Installation:                       | Freestanding         |
| Drain location:                     | Center               |
| Weight:                             | 312.4 lbs (141.7 kg) |
| Water depth:                        | 18" (457 mm)         |
|                                     |                      |