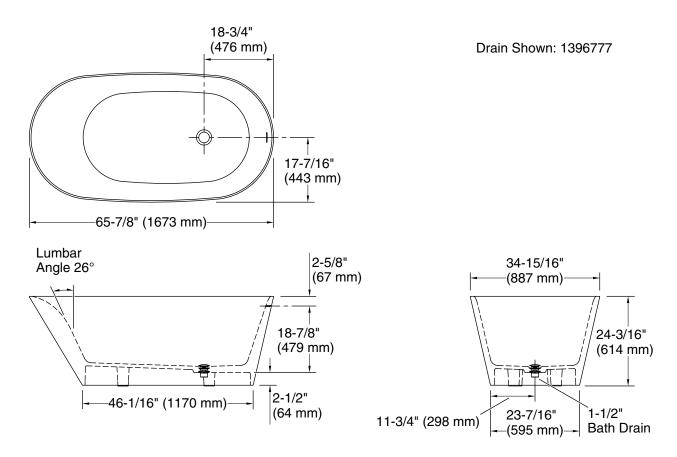

### **Technical Information**

All product dimensions are nominal. Drain location: Center Weight: 312.4 lbs (141.7 kg)

Water depth:

18" (457 mm)

### Notes

Measure your actual product for rough-in details.

Install this product according to the installation instructions.

The hot water supply should be 70% of the capacity of the bath or greater. Installations will vary.