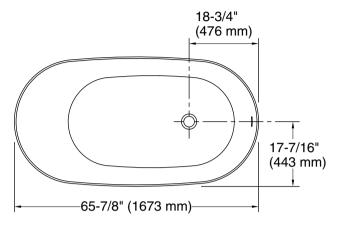

# **Technical Information**

All product dimensions are nominal.

Installation: Freestanding

Drain location: Center

Weight: 312.4 lbs (141.7 kg)

Water depth: 18" (457 mm)