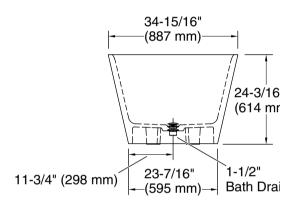

## **Included Components**

Additional Components: 1396777-0 (Drain Assy)(Qty: 1)

# **Technical Information**

All product dimensions are nominal.

Installation: Freestanding

Drain location: Center

Weight: 312.4 lbs (141.7 kg)

Water depth: 18" (457 mm)