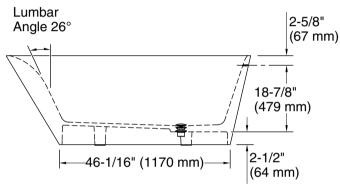

### **Features**

- Produced in collaboration with Madhubani line drawing artist, Pushpa Kumari
- Freestanding design creates a striking focal point in your bathing area
- 18" (457 mm) depth offers a deep soaking experience
- Integral lumbar support
- Slotted overflow allows for deep soaking
- Center toe-tap drain color-matched to the bath

# **Technical Information**

All product dimensions are nominal.

Installation: Freestanding

Drain location: Center

Weight: 312.4 lbs (141.7 kg)

Water depth: 18" (457 mm)