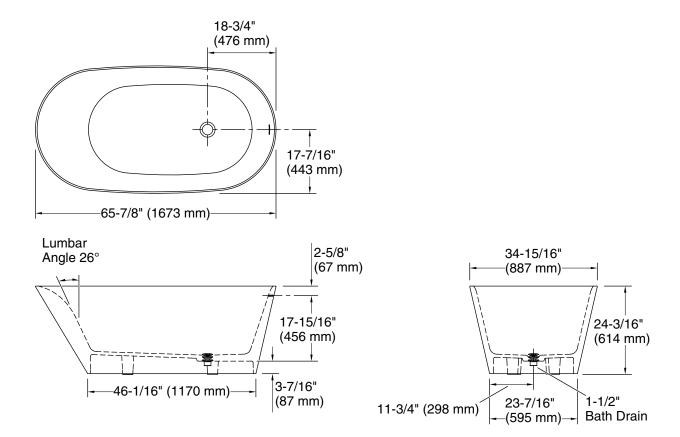

#### **Technical Information**

All product dimensions are nominal.

| Drain location: | Center               |
|-----------------|----------------------|
| Weight:         | 312.4 lbs (141.7 kg) |
| Water depth:    | 18" (457 mm)         |
| Water capacity: | 82.22 gal (311.2 L)  |