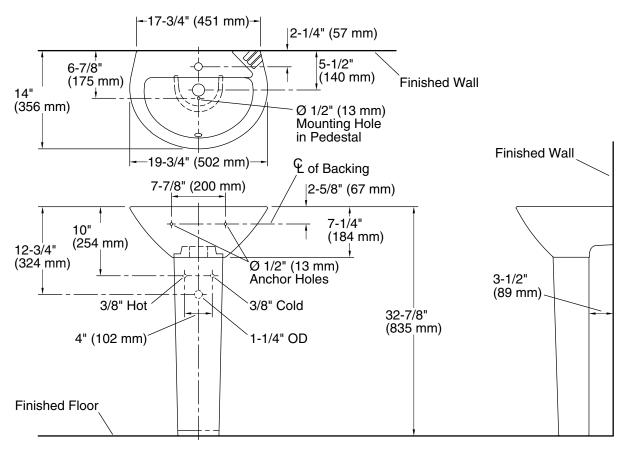

#### **Technical Information**

All product dimensions are nominal.

Basin configuration: Single Bowl Length: 16" (406 mm) Bowl area (Only):

Width: 9" (229 mm)

Water depth: 3-1/2" (89 mm)

Number of deck

holes:

Faucet hole(s): 1-3/8" (35 mm) Drain hole: 1-3/4" (44 mm)