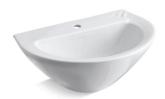

### **Features**

- Single faucet hole
- Combines with the K-2177 pedestal to create the K-2175-1 Parigi pedestal sink

#### Material

Vitreous china

## **Technical Information**

All product dimensions are nominal.

Basin configuration: Single Bowl

Bowl area (Only): Length: 16" (406 mm)

Width: 9" (229 mm)

Water depth: 3-1/2" (89 mm)

Number of deck

holes:

Faucet hole(s): 1-1/4" (32 mm)
Drain hole: 1-3/4" (44 mm)