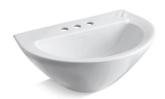

## **Features**

- 4" (102 mm) centerset faucet holes
- Combines with the K-2177 pedestal to create the K-2175-4 Parigi pedestal sink

# **Technical Information**

All product dimensions are nominal. Basin configuration: Single Bowl

Bowl area (Only): Length: 16" (406 mm)

Width: 9" (229 mm)

Water depth: 3-1/2" (89 mm)

With overflow: Yes Number of deck 3

holes:

Faucet hole(s): 1-1/4" (32 mm)
Drain hole: 1-3/4" (44 mm)