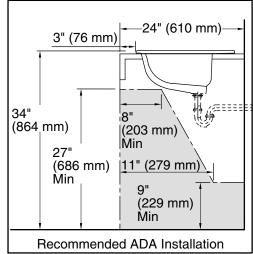

ADA, OBC, CSA B651 compliant when installed to the specific requirements of these regulations.