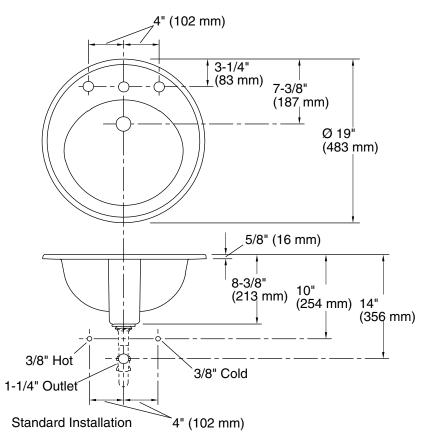

# **Technical Information**

| All product dimensions are nominal. |                                                                         |
|-------------------------------------|-------------------------------------------------------------------------|
| Basin configuration:                | Single Bowl                                                             |
| Bowl area (Only):                   | Length: 14" (356 mm)<br>Width: 12" (305 mm)<br>Water depth: 4" (102 mm) |
| With overflow:                      | Yes                                                                     |
| Number of deck<br>holes:            | 3                                                                       |
| Faucet hole(s):                     | 1-3/8" (35 mm)                                                          |
| Drain hole:                         | 1-3/4" (44 mm)                                                          |

#### Notes

Install this product according to the installation instructions.

NOTICE: Countertop manufacturer or cutter must use the cut-out template provided with the product or a current one provided by Kohler Co. (call 1-800-4KOHLER). Kohler Co. is not responsible for cut-out errors when incorrect cut-out template is used.