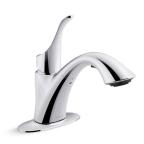

Pull-out laundry sink faucet with two-function sprayhead K-22035

# KOHLER, Faucets

Pull-out laundry sink faucet with two-function sprayhead K-22035