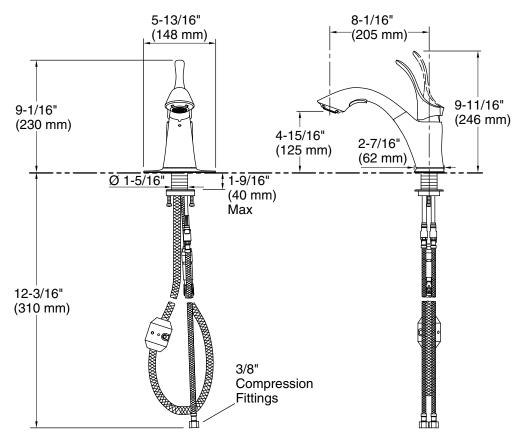

## **Technical Information**

All product dimensions are nominal.

#### Installation

Three-hole installation on 4" centers