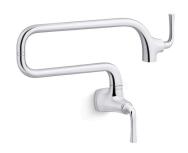

# Graze® Wall-mount pot filler K-22066

#### **Features**

- Articulating spout with 360° rotation offers superior clearance for filling pots on cooktops and ranges
- 22-3/4" (578 mm) swing spout reach
- 3.2 gpm (12.1 lpm) flow rate at 60 psi (4.14 bar)
- Single lever handle with main lever shutoff
- KOHLER® ceramic disc valves exceed industry longevity standards for a lifetime of durable performance