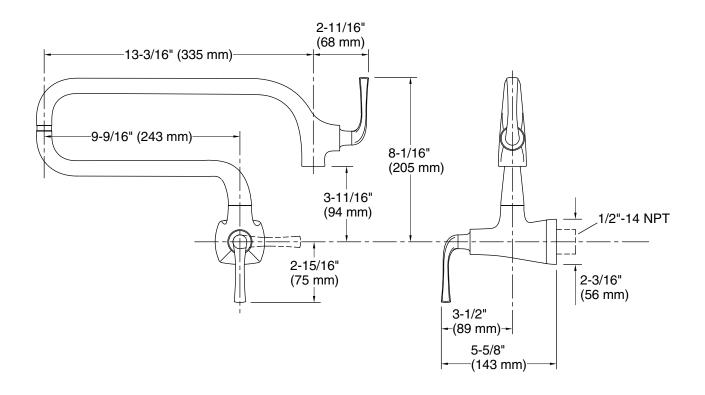

### **Technical Information**

All product dimensions are nominal.

Faucet:

Flow rate: 3.2 gal/min (12.1 l/min)

Drain included: No

Spout:

Spout reach: 22-3/4" (578 mm)

Handshower: