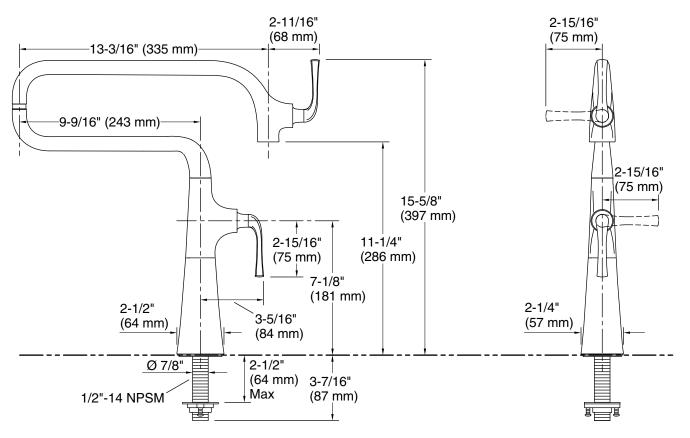

### Spout:

Spout reach: 22-3/4" (578 mm)

### Notes

Install this product according to the installation instructions.

Supply hose not included. Requires a flexible supply hose with a 3/8" compression nut and 1/2-14 NPSM nut.