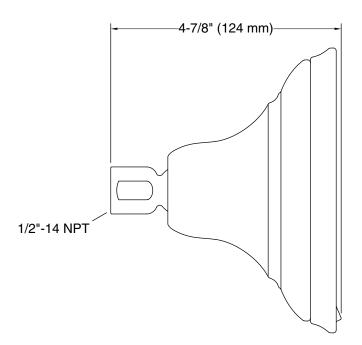

### Installation

- Shower arm and flange sold separately
- 1/2"-14 NPT connection.
- Wall-mount

### **Technical Information**

All product dimensions are nominal.

### Showerhead/Body Spray:

Rated maximum 2.5 gal/min (9.5 l/min) flow: