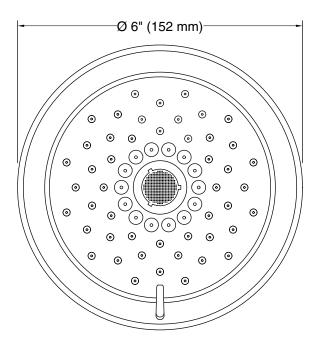

### **Technical Information**

All product dimensions are nominal.

### Showerhead/Body Spray:

Rated maximum 2.5 gal/min (9.5 l/min) flow: