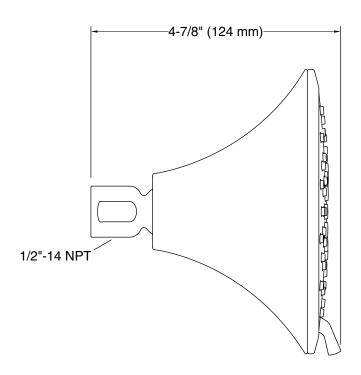

#### Installation

- Shower arm and flange sold separately
- 1/2"-14 NPT connection.
- Wall-mount

## **Technical Information**

All product dimensions are nominal.