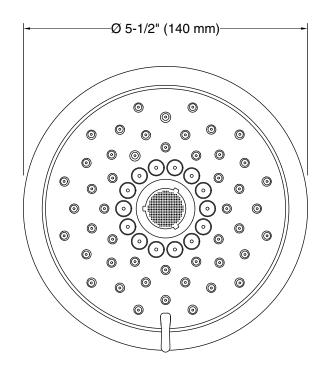

#### **Features**

- Multifunction showerhead and handshower each have advanced spray engines to provide three experiences: full coverage, pulsating massage, and silk spray
- Full coverage spray produces an encompassing spray ideal for everyday use
- Pulsating massage spray targets sore muscles to ease away aches and pains
- Silk spray releases a dense, luxurious spray ideal for rinsing
- MasterClean™ sprayface features an easy-to-clean surface that withstands mineral buildup and maximizes spray performance
- Thumb tab allows for a smooth transition between sprays
- MasterClean<sup>™</sup> sprayface features an easy-to-clean surface that withstands mineral buildup and maximizes spray performance
- 1.75 gpm (6.6 lpm) flow rate.
- Coordinates with Forte®, Alteo®, and Refinia® faucets and accessories
- This product can help a building earn Water Efficiency points in LEED® Green Building Rating System

## **Technical Information**

All product dimensions are nominal.