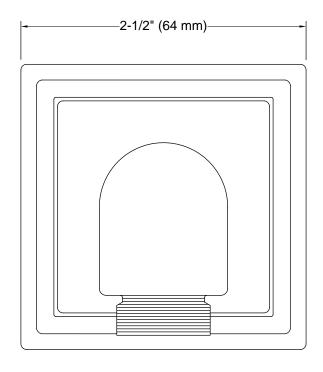

(sold separately)
- Includes check valve for backflow prevention
- Coordinates with Memoirs faucets and accessories

#### Material

- Brass
- KOHLER finishes resist corrosion and tarnishing

#### Installation

Wall-mount

#### Recommended Products/Accessories

K-23723 Faucet cleaner



# Codes/Standards

ASME A112.18.1/CSA B125.1

# **KOHLER® Faucet Lifetime Limited Warranty**

See website for detailed warranty information.

# **Available Colors/Finishes**

Color tiles intended for reference only.

| Color | Code | Description             |
|-------|------|-------------------------|
|       | СР   | Polished Chrome         |
|       | BN   | Vibrant® Brushed Nickel |
|       | BV   | Vibrant® Brushed Bronze |





# **Memoirs® Stately**

Wall-mount supply elbow with check valve

K-22171





# **Technical Information**

All product dimensions are nominal.

# Spout:

## Handshower:

Rated maximum 0 gal/min (0 l/min) flow:

## **Notes**

Install this product according to the installation instructions.