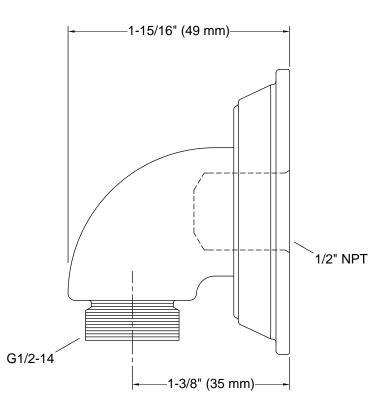

sold separately)
- Includes check valve for backflow prevention
- Coordinates with Memoirs faucets and accessories

#### Material

- Brass
- KOHLER finishes resist corrosion and tarnishing

#### Installation

Wall-mount

#### Recommended Products/Accessories

K-23723 Faucet cleaner



# Codes/Standards

ASME A112.18.1/CSA B125.1

# **KOHLER® Faucet Lifetime Limited Warranty**

See website for detailed warranty information.

# **Available Colors/Finishes**

Color tiles intended for reference only.

| Color | Code | Description             |
|-------|------|-------------------------|
|       | СР   | Polished Chrome         |
|       | BN   | Vibrant® Brushed Nickel |
|       | BV   | Vibrant® Brushed Bronze |





# **Memoirs® Stately**

Wall-mount supply elbow with check valve

K-22171





# **Technical Information**

All product dimensions are nominal.

# Spout:

## Handshower:

Rated maximum 0 gal/min (0 l/min) flow:

## **Notes**

Install this product according to the installation instructions.