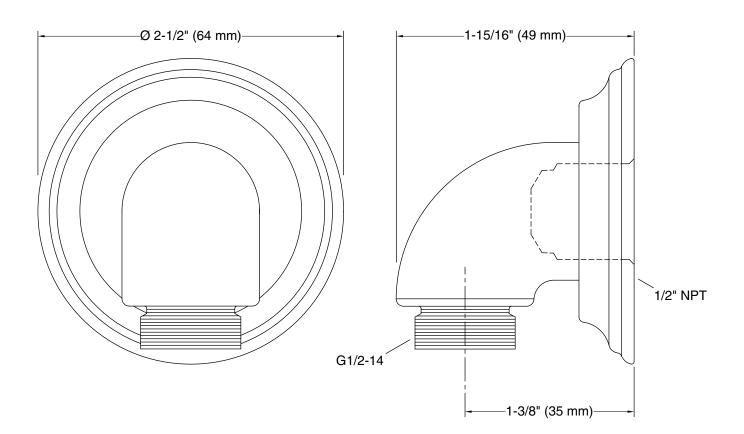

## Bancroft® Wall-mount supply elbow with check valve K-22173

### Features

- For use with a handshower and hose (sold separately)
- Includes check valve for backflow prevention
- Coordinates with Bancroft and Devonshire faucets and accessories

### Material

- Brass
- KOHLER<sup>®</sup> finishes resist corrosion and tarnishing

### Installation

Wall-mount

### **Recommended Products/Accessories**

K-23723 Faucet cleaner



### Codes/Standards

ASME A112.18.1/CSA B125.1

KOHLER® Faucet Lifetime Limited Warranty See website for detailed warranty information.



# **Bancroft**®

KOHLER. Faucets

Wall-mount supply elbow with check valve K-22173



### **Technical Information**

All product dimensions are nominal.

#### Handshower:

Rated maximum 0 gal/min (0 l/min) flow:

### Notes

Install this product according to the installation instructions.