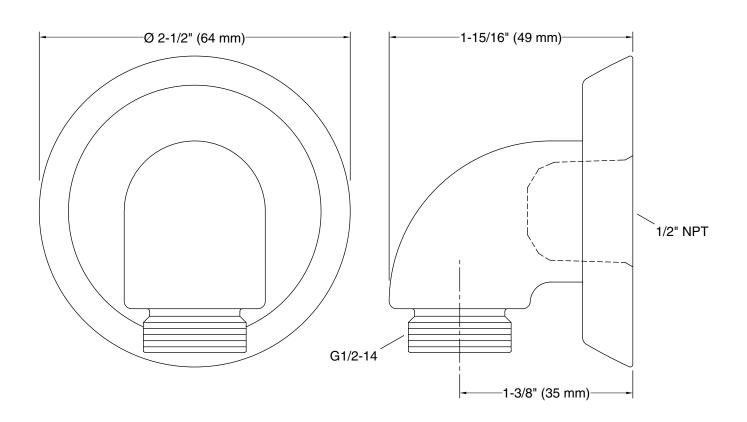

## Wall-mount supply elbow with check valve K-22174

#### **Features**

- For use with a handshower and hose (sold separately)
- Includes check valve for backflow prevention
- Coordinates with Forté® faucets, accessories, and showering components to complete your bathroom

### Material

- Brass
- KOHLER® finishes resist corrosion and tarnishing

### Installation

Wall-mount

### **Recommended Products/Accessories**

K-23723 Faucet cleaner



Codes/Standards ASME A112.18.1/CSA B125.1

### **KOHLER® Faucet Lifetime Limited Warranty**

See website for detailed warranty information.



# Forté® Wall-mount supply elbow with check valve K-22174



### **Technical Information**

All product dimensions are nominal.

### Handshower:

Rated maximum

0 gal/min (0 l/min)

flow:

### **Notes**

Install this product according to the installation instructions.