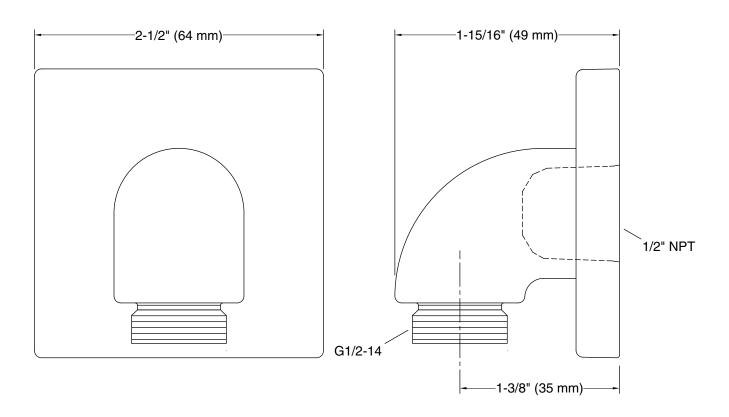

# wall-mount supply elbow with check valve K-22175

### **Technical Information**

All product dimensions are nominal.

Drain included: No