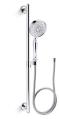

30" four-function handshower kit, 1.75 gpm K-22176-G

### Features

- Includes Bancroft<sup>®</sup> 1.75-gpm multifunction handshower, 60" metal hose, 28" slidebar and traditional slidebar trim
- Multifunction showerhead and handshower each have advanced spray engines to provide three experiences: full coverage, pulsating massage, and silk spray
- Full coverage spray produces an encompassing spray ideal for everyday use
- Pulsating massage spray targets sore muscles to ease away aches and pains
- Silk spray releases a dense, luxurious spray ideal for rinsing
- Thumb tab allows for a smooth transition between sprays
- Combination of balance, weight, grip, and angle makes this handshower comfortable and easy to use
- MasterClean<sup>™</sup> sprayface features an easy-to-clean surface that withstands mineral buildup and maximizes spray performance
- 1.75 gpm (6.6 lpm) flow rate.
- Slidebar features adjustable mounting brackets for installation Codes/Standards flexibility
  ASME A112.18.1/CSA
- Coordinates with Bancroft and Devonshire faucets and accessories
- Features a nonpositive shutoff: water-saving pause mode to temporarily reduce water flow
- Pause feature temporarily pauses water flow to conserve water while you lather, shave, or shampoo

## **Bancroft**®

30" four-function handshower kit, 1.75 gpm K-22176-G