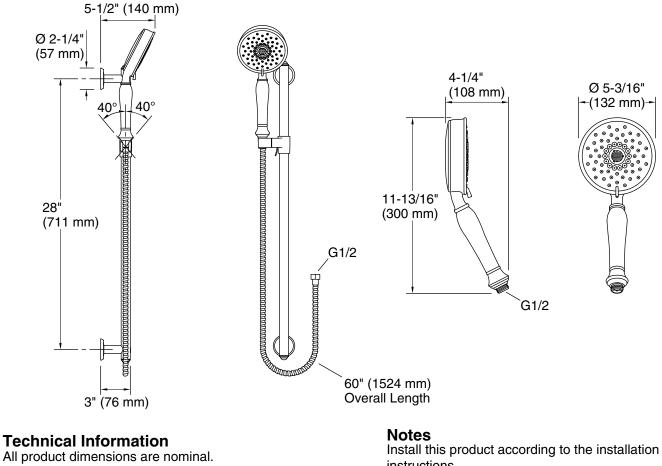

### Handshower:

Rated maximum 1.75 gal/min (6.6 l/min) flow:

instructions.

IMPORTANT! The slide bar must be mounted to stud framing supports at both the top and bottom mounting locations. Plastic wall anchors will not support the slide bar. Do not use or depend on plastic wall anchors to attach the slide bar.

Plumbing codes may require that an atmospheric vacuum breaker be installed in-line to handshowers. Consult with local codes. ADA compliant when installed to the specific requirements of these regulations.